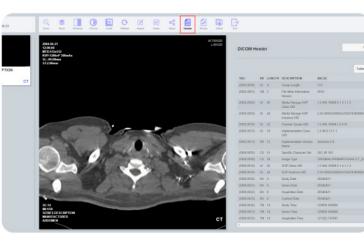

eNcounter<sup>®</sup> Cloud is a secure, cloud-based, web application for medical image archiving and management

The application supports studies from multiple modalities, including Computed Tomography (CT), Magnetic Resonance (MR), Computed Radiography (CR), Ultrasound (US), and Single Frame Visible Light Photography (external camera [XC] and other [OT]).

## **Features**

- View and share images and video
- Add notes and share consult reports
- PHI Logs for Administrative use
- DICOM Routing Rules
- Role-based Permissions