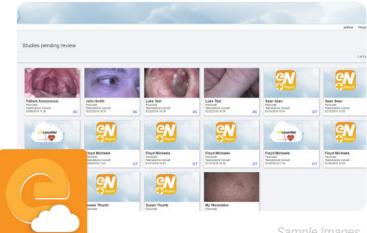

## **Features**

- View and share images and video
- Add notes and share consult reports
- PHI Logs for Administrative use
- DICOM Routing Rules
- Role-based Permissions