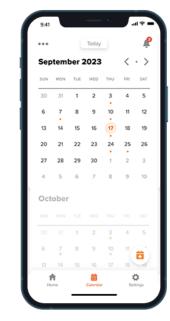

Direct to Patient

**ePrescribe** 

Facilitated Virtual Visits

Calendar Management

Direct-to-Patient Video Consults

Interactive Scheduling

Virtual Visits through eNcounter®

#### **Easy**

Patient self-scheduling, automated rescheduling, electronic consent and automated reminders