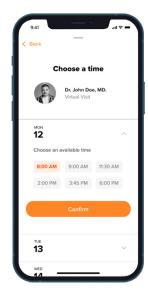

#### **Easy**

Patient self-scheduling, automated rescheduling, electronic consent and automated reminders