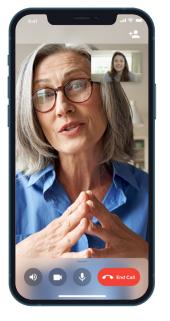

## Direct to Patient Telehealth Visits Simplified...

Connect directly and securely to your patients using their own mobile device or PC with the eNcounter® NOW virtual health application. This direct-to-patient solution provides healthcare professionals and patients a mobile appointment experience that is simple and secure. eNOW includes video and chat appointment types and allows patients access to their appointment data.

#### Mobile

High quality doctor-to-patient video consultations on your PC or mobile device...from anywhere.