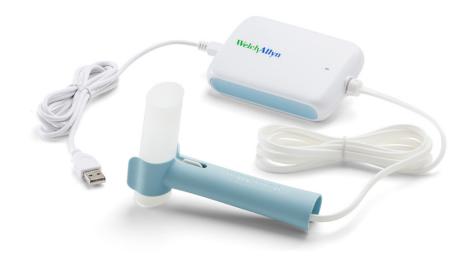

## THE WELCH ALLYN® DIAGNOSTIC CARDIO SUITE™ SPIROMETRY

Embedded into GlobalMed's eNcounter® virtual care platform

Add spirometry to your practice with the Diagnostic Cardiology Suite Spirometry to help improve patient care and better manage pulmonary conditions. Make spirometry simple with a single point of connectivity and a common interface between spirometry and ECG modalities. And with one device capable of two exams, the Diagnostic Cardiology Suite Spirometry allows you to deploy, maintain and connect one secure solution for simple exams.

## Features

- Spirometry applications launch directly from FMR
- Spirometer automatically detects ambient pressure and temperature to eliminate manual entry
- Instantly verify spirometry exam quality and test performance
- Instantly verify quality and variability of test performance
- Utilize one device for spirometry and ECG exams for a common workflow and setup
- Help perform spirometry exams correctly with an incentive screen
- Repeatability criteria provides feedback and opportunities for exam coaching
- Securely control user logins, assign user roles and access audit trails
- Save PDFs to any network folder