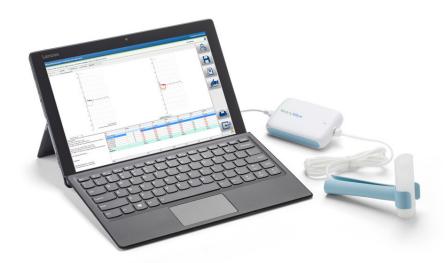

## THE WELCH ALLYN® DIAGNOSTIC CARDIO SUITE™ SPIROMETRY

Embedded into GlobalMed's eNcounter® virtual care platform

Add spirometry to your practice with the Diagnostic Cardiology Suite Spirometry to help improve patient care and better manage pulmonary conditions. Make spirometry simple with a single point of connectivity and a common interface between spirometry and ECG modalities. And with one device capable of two exams, the Diagnostic Cardiology Suite Spirometry allows you to deploy, maintain and connect one secure solution for simple exams.

## Features

- Spirometry applications launch directly from FMR
- Spirometer automatically detects ambient pressure and temperature to eliminate manual entry
- Instantly verify spirometry exam quality and test performance
- Instantly verify quality and variability of test performance
- Utilize one device for spirometry and ECG exams for a common workflow and setup
- Help perform spirometry exams correctly with an incentive screen
- Repeatability criteria provides feedback and opportunities for exam coaching
- Securely control user logins, assign user roles and access audit trails
- Save PDFs to any network folder